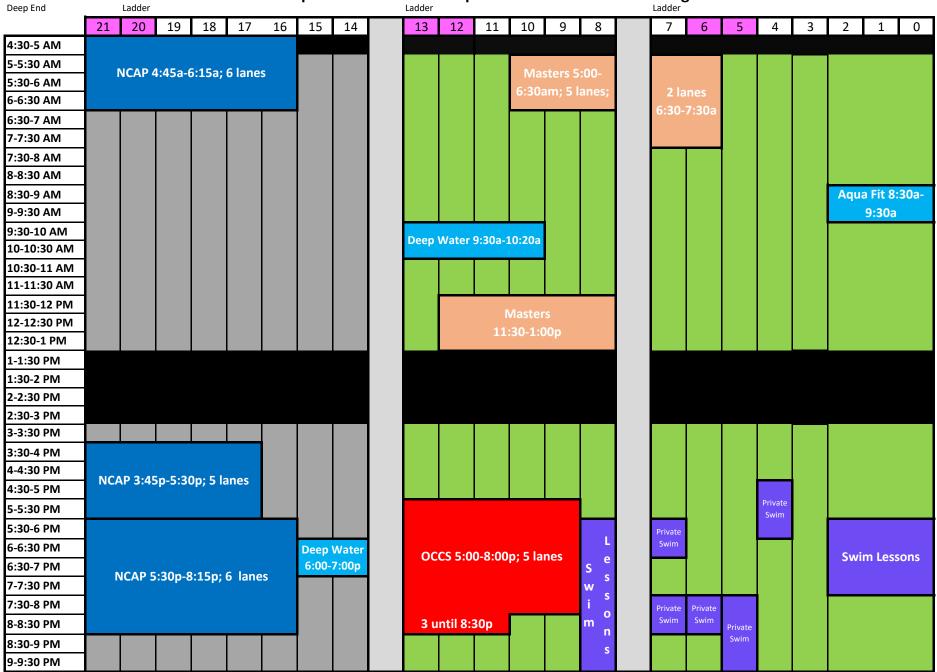

Green space is available and open to members for swimming.

| Deep End    | _      | Ladder |        |         | •••    |         |         |    | <br>Ladder |      |        |         |         |      | <br>Ladder |   |   |   |   |      |         |       |
|-------------|--------|--------|--------|---------|--------|---------|---------|----|------------|------|--------|---------|---------|------|------------|---|---|---|---|------|---------|-------|
|             | 21     | 20     | 19     | 18      | 17     | 16      | 15      | 14 | 13         | 12   | 11     | 10      | 9       | 8    | 7          | 6 | 5 | 4 | 3 | 2    | 1       | 0     |
| 4:30-5 AM   |        |        |        |         |        |         |         |    |            |      |        |         |         |      |            |   |   |   |   |      |         |       |
| 5-5:30 AM   |        |        |        | 1:45a-6 | 1Eeu   | 0 Jana  | -       |    |            |      |        |         |         |      |            |   |   |   |   |      |         |       |
| 5:30-6 AM   |        |        | NCAP 4 | +.43a-0 | ).15d; | olalie  | 5       |    |            |      |        |         |         |      |            |   |   |   |   |      |         |       |
| 6-6:30 AM   |        |        |        |         |        |         |         |    |            |      |        |         |         |      |            |   |   |   |   |      |         |       |
| 6:30-7 AM   |        |        |        |         |        |         |         |    |            |      | Ï      |         |         |      |            |   |   |   |   |      |         |       |
| 7-7:30 AM   |        |        |        |         |        |         |         |    |            |      |        |         |         |      |            |   |   |   |   |      |         |       |
| 7:30-8 AM   |        |        |        |         |        |         |         |    |            |      |        |         |         |      |            |   |   |   |   |      |         |       |
| 8-8:30 AM   |        |        |        |         |        |         |         |    |            |      |        |         |         |      |            |   |   |   |   |      |         |       |
| 8:30-9 AM   |        |        |        |         |        |         |         |    |            |      |        |         |         |      |            |   |   |   |   |      |         |       |
| 9-9:30 AM   |        |        |        |         |        |         |         |    |            |      |        |         |         |      |            |   |   |   |   |      |         |       |
| 9:30-10 AM  |        |        |        |         |        |         |         |    |            |      |        | De      | ep Wa   | iter |            |   |   |   |   |      |         |       |
| 10-10:30 AM |        |        |        |         |        |         |         |    |            |      |        | 9:3     | 0a-10:  | 20a  |            |   |   |   |   |      |         |       |
| 10:30-11 AM |        |        |        |         |        |         |         |    |            |      |        |         |         |      |            |   |   |   |   |      | la Con  |       |
| 11-11:30 AM |        |        |        |         |        |         |         |    |            |      |        |         |         |      |            |   |   |   |   | 10:3 | 80a -11 | L:30a |
| 11:30-12 PM |        |        |        |         |        |         |         |    |            |      |        | vlaster |         |      |            |   |   |   |   |      |         |       |
| 12-12:30 PM |        |        |        |         |        |         |         |    |            |      |        | :30-1:0 |         |      |            |   |   |   |   |      |         |       |
| 12:30-1 PM  |        |        |        |         |        |         |         |    |            |      |        |         |         |      |            |   |   |   |   |      |         |       |
| 1-1:30 PM   |        |        |        |         |        |         |         |    |            |      |        |         |         |      |            |   |   |   |   |      |         |       |
| 1:30-2 PM   |        |        |        |         |        |         |         |    |            |      |        |         |         |      |            |   |   |   |   |      |         |       |
| 2-2:30 PM   |        |        |        |         |        |         |         |    |            |      |        |         |         |      |            |   |   |   |   |      |         |       |
| 2:30-3 PM   |        |        |        |         |        |         |         |    |            |      |        |         |         |      |            |   |   |   |   |      |         |       |
| 3-3:30 PM   |        |        |        |         |        |         |         |    |            |      |        |         |         |      |            |   |   |   |   |      |         |       |
| 3:30-4 PM   |        |        |        |         |        |         |         |    |            |      |        |         |         |      |            |   |   |   |   |      |         |       |
| 4-4:30 PM   |        |        |        |         |        |         |         |    |            |      |        |         |         |      |            |   |   |   |   |      |         |       |
| 4:30-5 PM   |        |        |        |         |        |         |         |    |            |      |        |         |         |      |            |   |   |   |   |      |         |       |
| 5-5:30 PM   |        |        |        | NCAP 4  | 4:45-6 | :30p; ( | 6 lanes | ;  |            |      |        |         |         |      |            |   |   |   |   |      |         |       |
| 5:30-6 PM   | Lifegu | arding |        |         |        |         |         |    |            | NCAP | 5:30-6 | :30p; ( | 5 lanes | 5    |            |   |   |   |   |      |         |       |
| 6-6:30 PM   |        | cation |        |         |        |         |         |    |            |      |        |         |         |      |            |   |   |   |   |      |         |       |
| 6:30-7 PM   |        |        | ľ      | NCAP 6  | :30-7: | 30p; 1  | 1 lane  | s  |            |      |        |         |         |      |            |   |   |   |   |      |         |       |
| 7-7:30 PM   |        |        |        |         |        |         |         |    |            |      |        |         |         |      |            |   |   |   |   |      |         |       |
| 7:30-8 PM   |        |        |        |         |        |         |         |    |            |      |        |         |         |      |            |   |   |   |   |      |         |       |
| 8-8:30 PM   |        |        |        |         |        |         |         |    |            |      |        |         |         |      |            |   |   |   |   |      |         |       |
| 8:30-9 PM   |        |        |        |         |        |         |         |    |            |      |        |         |         |      |            |   |   |   |   |      |         |       |
| 9-9:30 PM   |        |        |        |         |        |         |         |    |            |      |        |         |         |      |            |   |   |   |   |      |         |       |