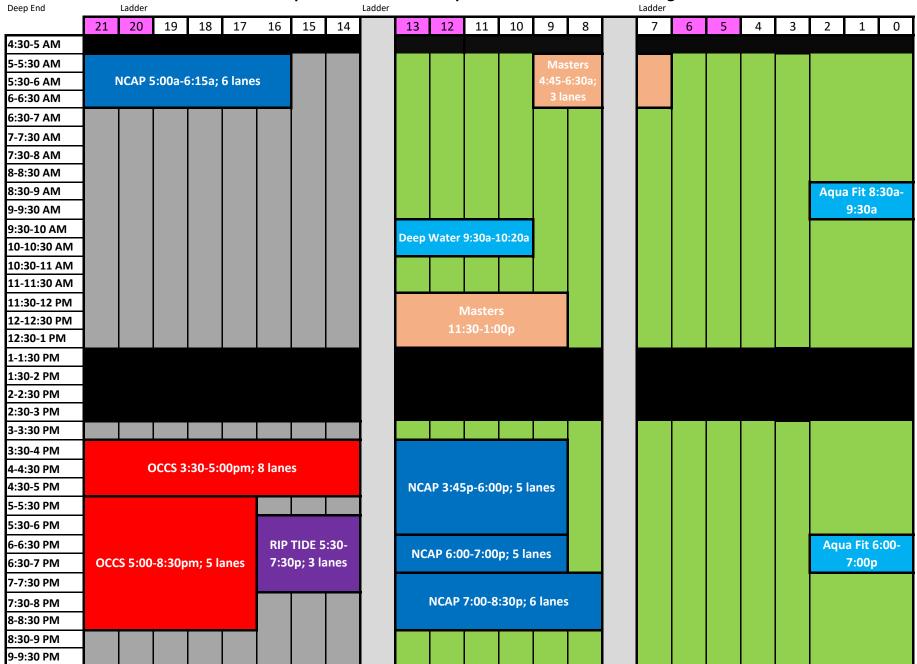

Green space is available and open to members for swimming.

Green space is available and open to members for swimming.

Tuesday

Green space is available and open to members for swimming.

| Deep End               |     | Ladder |         |                                         |         |         | •        |      | Ladder |      | •       |         |                                               |       |   | Ladder   |   |   |   |         |      |               |         |
|------------------------|-----|--------|---------|-----------------------------------------|---------|---------|----------|------|--------|------|---------|---------|-----------------------------------------------|-------|---|----------|---|---|---|---------|------|---------------|---------|
|                        | 21  | 20     | 19      | 18                                      | 17      | 16      | 15       | 14   |        | 13   | 12      | 11      | 10                                            | 9     | 8 | 7        | 6 | 5 | 4 | 3       | 2    | 1             | 0       |
| 4:30-5 AM              |     |        |         |                                         |         |         |          |      |        |      |         |         |                                               |       |   |          |   |   |   |         |      |               |         |
| 5-5:30 AM              |     | NCAP   | 4:45a-6 | 5:15a: )                                | 6 Jane  |         |          |      |        | NCA  | AP 5:00 | )a-6:15 | a: 6                                          |       |   |          |   |   |   |         |      |               |         |
| 5:30-6 AM              |     |        |         | ,,,,,,,,,,,,,,,,,,,,,,,,,,,,,,,,,,,,,,, | e lane. |         |          |      |        |      |         | nes     | , 0                                           |       |   |          |   |   |   |         |      |               |         |
| 6-6:30 AM              |     |        |         |                                         |         |         |          |      |        |      |         |         |                                               |       |   |          |   |   |   |         |      |               |         |
| 6:30-7 AM              |     |        |         |                                         |         |         |          |      |        |      |         |         |                                               |       |   |          |   |   |   |         |      |               |         |
| 7-7:30 AM              |     |        |         |                                         |         |         |          |      |        |      |         |         |                                               |       |   |          |   |   |   |         |      |               |         |
| 7:30-8 AM              |     |        |         |                                         |         |         |          |      |        |      |         |         |                                               |       |   |          |   |   |   |         |      |               |         |
| 8-8:30 AM              |     |        |         |                                         |         |         |          |      |        |      |         |         |                                               |       |   |          |   |   |   |         |      |               |         |
| 8:30-9 AM              |     |        |         |                                         |         |         |          |      |        |      |         |         |                                               |       |   |          |   |   |   |         | Aqu  | a Fit 8:      | 30a-    |
| 9-9:30 AM              |     |        |         |                                         |         |         |          |      |        |      |         |         |                                               |       |   |          |   |   |   |         |      | <b>9:30</b> a |         |
| 9:30-10 AM             |     |        |         |                                         |         |         |          |      |        | Deep | Water   | 9:30a-1 | l0:20a                                        |       |   |          |   |   |   |         |      |               |         |
| 10-10:30 AM            |     |        |         |                                         |         |         |          |      |        |      |         |         |                                               |       |   |          |   |   |   |         |      |               |         |
| 10:30-11 AM            |     |        |         |                                         |         |         |          |      |        |      |         |         |                                               |       |   |          |   |   |   |         |      |               |         |
| 11-11:30 AM            |     |        |         |                                         |         |         |          |      |        |      |         |         |                                               |       |   |          |   |   |   |         |      |               |         |
| 11:30-12 PM            |     |        |         |                                         |         |         |          |      |        |      |         | Master  |                                               |       |   |          |   |   |   |         |      |               |         |
| 12-12:30 PM            |     |        |         |                                         |         |         |          |      |        |      |         | :30-1:0 |                                               |       |   |          |   |   |   |         |      |               |         |
| 12:30-1 PM             |     |        |         |                                         |         |         |          |      |        |      |         |         |                                               |       |   |          |   |   |   |         |      |               |         |
| 1-1:30 PM              |     |        |         |                                         |         |         |          |      |        |      |         |         |                                               |       |   |          |   |   |   |         |      |               |         |
| 1:30-2 PM              |     |        |         |                                         |         |         |          |      |        |      |         |         |                                               |       |   |          |   |   |   |         |      |               |         |
| 2-2:30 PM              |     |        |         |                                         |         |         |          |      |        |      |         |         |                                               |       |   |          |   |   |   |         |      |               |         |
| 2:30-3 PM<br>3-3:30 PM |     |        |         |                                         |         |         |          |      |        |      |         |         |                                               |       |   |          |   |   |   |         |      |               |         |
| 3:30-4 PM              |     |        |         |                                         |         |         |          |      |        |      |         |         |                                               |       |   |          |   |   |   |         |      |               |         |
| 4-4:30 PM              |     | (      | DCCS 3  | ·30-5·0                                 | )0nm·   | 8 Jane  | <b>ç</b> |      |        |      |         |         |                                               |       |   |          |   |   |   |         |      |               |         |
| 4:30-5 PM              |     |        |         |                                         | John,   | o lunc. | <b>.</b> |      |        | NC   | AD 3.4  | 5n-6:00 | )p; 5 la                                      | nes   |   |          |   |   |   | Private |      |               |         |
| 5-5:30 PM              |     |        |         |                                         |         |         |          |      |        |      |         |         | <b>, , , , , , , , , , , , , , , , , , , </b> |       |   |          |   |   |   | Swim    |      |               | Private |
| 5:30-6 PM              |     |        |         |                                         |         |         |          |      |        |      |         |         |                                               |       |   |          |   |   |   |         |      |               | Swim    |
| 6-6:30 PM              |     |        |         |                                         |         | RIP     | TIDE 5   | :30- |        |      |         |         |                                               |       |   | e        |   |   |   |         | Agua | Zumba         | a 6:00· |
| 6:30-7 PM              | 000 | S 5:00 | -8:30p  | m; 5 la                                 | anes    |         | )p; 3 la |      |        | NC   | AP 6:0  | 0-7:00  | p; 5 laı                                      | nes   |   | S S      |   |   |   |         |      | 7:00p         |         |
| 7-7:30 PM              |     |        |         |                                         |         |         |          |      |        |      |         |         |                                               |       |   | w<br>i s |   |   |   |         |      |               |         |
| 7:30-8 PM              |     |        |         |                                         |         |         |          |      |        |      | NCAP    | 7:00-8  | :30p; 6                                       | lanes |   | m o      |   |   |   |         | C    |               | 0.00    |
| 8-8:30 PM              |     |        |         |                                         |         |         |          |      |        |      |         |         |                                               |       |   | ''' n    |   |   |   |         | SWI  | m Less        | ons     |
| 8:30-9 PM              |     |        |         |                                         |         |         |          |      |        |      |         |         |                                               |       |   | S        |   |   |   |         |      |               |         |
| 9-9:30 PM              |     |        |         |                                         |         |         |          |      |        |      |         |         |                                               |       |   |          |   |   |   |         |      |               |         |