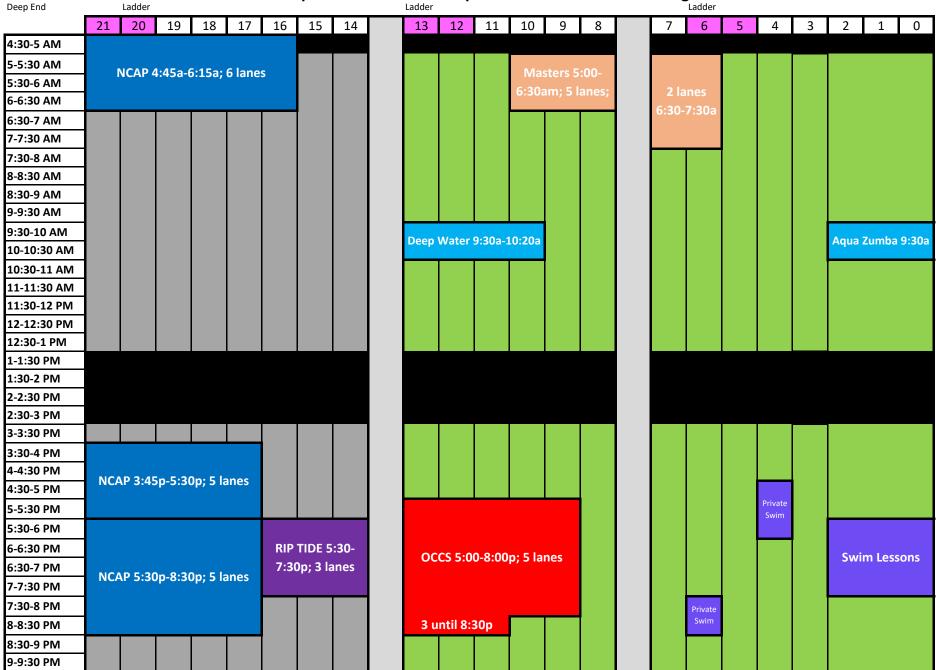

Green space is available and open to members for swimming.

| Deep End    | _      | Ladder |        |         | •••    |         |         |    | <br>Ladder |      |        |         |         |      | <br>Ladder |   |   |   |   |      |         |       |
|-------------|--------|--------|--------|---------|--------|---------|---------|----|------------|------|--------|---------|---------|------|------------|---|---|---|---|------|---------|-------|
|             | 21     | 20     | 19     | 18      | 17     | 16      | 15      | 14 | 13         | 12   | 11     | 10      | 9       | 8    | 7          | 6 | 5 | 4 | 3 | 2    | 1       | 0     |
| 4:30-5 AM   |        |        |        |         |        |         |         |    |            |      |        |         |         |      |            |   |   |   |   |      |         |       |
| 5-5:30 AM   |        |        |        | 1:45a-6 | 1Eeu   | 0 Jana  | -       |    |            |      |        |         |         |      |            |   |   |   |   |      |         |       |
| 5:30-6 AM   |        |        | NCAP 4 | +.43a-0 | ).15d; | olalie  | 5       |    |            |      |        |         |         |      |            |   |   |   |   |      |         |       |
| 6-6:30 AM   |        |        |        |         |        |         |         |    |            |      |        |         |         |      |            |   |   |   |   |      |         |       |
| 6:30-7 AM   |        |        |        |         |        |         |         |    |            |      | Ï      |         |         |      |            |   |   |   |   |      |         |       |
| 7-7:30 AM   |        |        |        |         |        |         |         |    |            |      |        |         |         |      |            |   |   |   |   |      |         |       |
| 7:30-8 AM   |        |        |        |         |        |         |         |    |            |      |        |         |         |      |            |   |   |   |   |      |         |       |
| 8-8:30 AM   |        |        |        |         |        |         |         |    |            |      |        |         |         |      |            |   |   |   |   |      |         |       |
| 8:30-9 AM   |        |        |        |         |        |         |         |    |            |      |        |         |         |      |            |   |   |   |   |      |         |       |
| 9-9:30 AM   |        |        |        |         |        |         |         |    |            |      |        |         |         |      |            |   |   |   |   |      |         |       |
| 9:30-10 AM  |        |        |        |         |        |         |         |    |            |      |        | De      | ep Wa   | iter |            |   |   |   |   |      |         |       |
| 10-10:30 AM |        |        |        |         |        |         |         |    |            |      |        | 9:3     | 0a-10:  | 20a  |            |   |   |   |   |      |         |       |
| 10:30-11 AM |        |        |        |         |        |         |         |    |            |      |        |         |         |      |            |   |   |   |   |      | la Con  |       |
| 11-11:30 AM |        |        |        |         |        |         |         |    |            |      |        |         |         |      |            |   |   |   |   | 10:3 | 80a -11 | L:30a |
| 11:30-12 PM |        |        |        |         |        |         |         |    |            |      |        | vlaster |         |      |            |   |   |   |   |      |         |       |
| 12-12:30 PM |        |        |        |         |        |         |         |    |            |      |        | :30-1:0 |         |      |            |   |   |   |   |      |         |       |
| 12:30-1 PM  |        |        |        |         |        |         |         |    |            |      |        |         |         |      |            |   |   |   |   |      |         |       |
| 1-1:30 PM   |        |        |        |         |        |         |         |    |            |      |        |         |         |      |            |   |   |   |   |      |         |       |
| 1:30-2 PM   |        |        |        |         |        |         |         |    |            |      |        |         |         |      |            |   |   |   |   |      |         |       |
| 2-2:30 PM   |        |        |        |         |        |         |         |    |            |      |        |         |         |      |            |   |   |   |   |      |         |       |
| 2:30-3 PM   |        |        |        |         |        |         |         |    |            |      |        |         |         |      |            |   |   |   |   |      |         |       |
| 3-3:30 PM   |        |        |        |         |        |         |         |    |            |      |        |         |         |      |            |   |   |   |   |      |         |       |
| 3:30-4 PM   |        |        |        |         |        |         |         |    |            |      |        |         |         |      |            |   |   |   |   |      |         |       |
| 4-4:30 PM   |        |        |        |         |        |         |         |    |            |      |        |         |         |      |            |   |   |   |   |      |         |       |
| 4:30-5 PM   |        |        |        |         |        |         |         |    |            |      |        |         |         |      |            |   |   |   |   |      |         |       |
| 5-5:30 PM   |        |        |        | NCAP 4  | 4:45-6 | :30p; ( | 6 lanes | ;  |            |      |        |         |         |      |            |   |   |   |   |      |         |       |
| 5:30-6 PM   | Lifegu | arding |        |         |        |         |         |    |            | NCAP | 5:30-6 | :30p; ( | 5 lanes | 5    |            |   |   |   |   |      |         |       |
| 6-6:30 PM   |        | cation |        |         |        |         |         |    |            |      |        |         |         |      |            |   |   |   |   |      |         |       |
| 6:30-7 PM   |        |        | ľ      | NCAP 6  | :30-7: | 30p; 1  | 1 lane  | s  |            |      |        |         |         |      |            |   |   |   |   |      |         |       |
| 7-7:30 PM   |        |        |        |         |        |         |         |    |            |      |        |         |         |      |            |   |   |   |   |      |         |       |
| 7:30-8 PM   |        |        |        |         |        |         |         |    |            |      |        |         |         |      |            |   |   |   |   |      |         |       |
| 8-8:30 PM   |        |        |        |         |        |         |         |    |            |      |        |         |         |      |            |   |   |   |   |      |         |       |
| 8:30-9 PM   |        |        |        |         |        |         |         |    |            |      |        |         |         |      |            |   |   |   |   |      |         |       |
| 9-9:30 PM   |        |        |        |         |        |         |         |    |            |      |        |         |         |      |            |   |   |   |   |      |         |       |