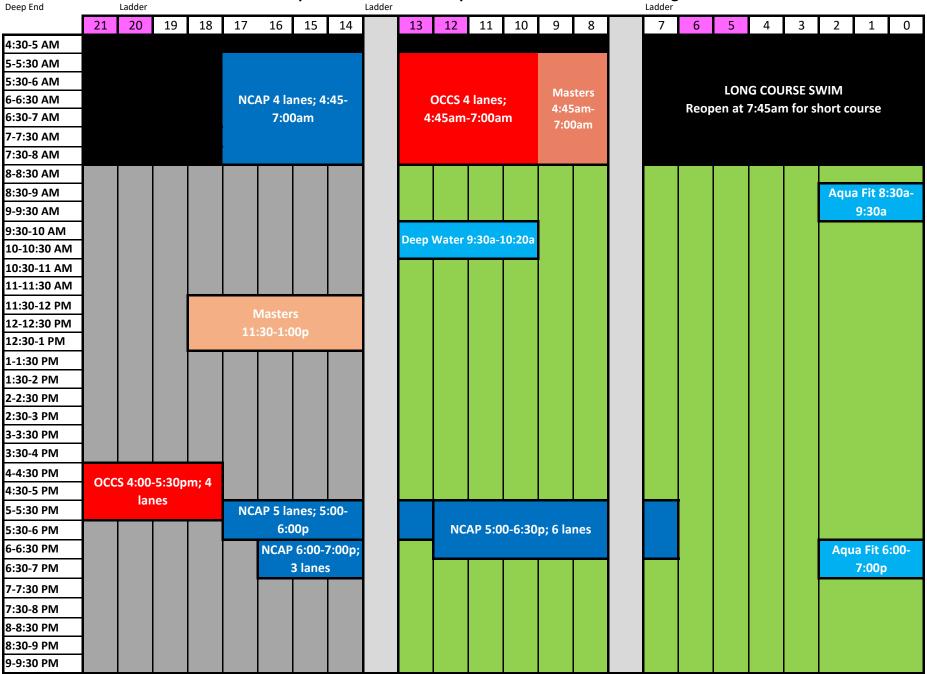

Green space is available and open to members for swimming.

Tuesday

Wednesday

Green space is available and open to members for swimming.

| Deep End    | Constrained open to members for swimming.   Ladder Ladder   21 20 19 18 17 16 15 14 13 12 11 10 9 8 7 6 5 4 3 2 1 |       |         |         |        |    |       |       |  |               |        |         |        |   |               |                                                       |         |         |                 |        |       |         |       |  |
|-------------|-------------------------------------------------------------------------------------------------------------------|-------|---------|---------|--------|----|-------|-------|--|---------------|--------|---------|--------|---|---------------|-------------------------------------------------------|---------|---------|-----------------|--------|-------|---------|-------|--|
|             | 21                                                                                                                | 20    | 19      | 18      | 17     | 16 | 15    | 14    |  | 13            | 12     | 11      | 10     | 9 | 8             | 7                                                     | 6       | 5       | 4               | 3      | 2     | 1       | 0     |  |
| 4:30-5 AM   |                                                                                                                   |       |         |         |        |    |       |       |  |               |        |         |        |   |               |                                                       |         |         |                 |        |       |         |       |  |
| 5-5:30 AM   |                                                                                                                   |       |         |         |        |    |       |       |  |               |        |         |        |   |               |                                                       |         |         |                 |        |       |         |       |  |
| 5:30-6 AM   |                                                                                                                   |       |         |         |        |    |       |       |  |               |        |         |        |   |               |                                                       |         |         |                 |        | A/IN/ |         |       |  |
| 6-6:30 AM   | NCAP 4 la                                                                                                         |       |         |         |        |    |       | :45-  |  |               | occs 4 | l lanes | ;      |   | sters<br>5am- | LONG COURSE SWIM<br>Reopen at 7:45am for short course |         |         |                 |        |       |         |       |  |
| 6:30-7 AM   | 7:00                                                                                                              |       |         |         |        |    | 0am   |       |  | 4:45am-7:00am |        |         |        |   | 0am           |                                                       | Neop    |         | / <b>.4</b> 5an | 1101 3 |       | Juise   |       |  |
| 7-7:30 AM   |                                                                                                                   |       |         |         |        |    |       |       |  |               |        |         |        |   |               |                                                       |         |         |                 |        |       |         |       |  |
| 7:30-8 AM   |                                                                                                                   |       |         |         |        |    |       |       |  |               |        |         |        |   |               |                                                       |         |         |                 |        |       |         |       |  |
| 8-8:30 AM   |                                                                                                                   | ſ     | NCAP 6  | 5 lanes | s;     |    |       |       |  |               |        |         |        |   |               |                                                       |         |         |                 |        |       |         |       |  |
| 8:30-9 AM   |                                                                                                                   | after | transit | tion-8  | :45am  |    |       |       |  |               |        |         |        |   |               |                                                       |         |         |                 |        | Aqu   | a Fit 8 | :30a- |  |
| 9-9:30 AM   |                                                                                                                   |       |         |         |        |    |       |       |  |               |        |         |        |   |               |                                                       |         |         |                 |        |       | 9:30a   |       |  |
| 9:30-10 AM  |                                                                                                                   |       |         |         |        |    |       |       |  | Deen          | Water  | 9.302-1 | 10·20a |   |               |                                                       |         |         |                 |        |       |         |       |  |
| 10-10:30 AM |                                                                                                                   |       |         |         |        |    |       |       |  | веер          | water  | 9.90a-1 | -0720a |   |               |                                                       |         |         |                 |        |       |         |       |  |
| 10:30-11 AM |                                                                                                                   |       |         |         |        |    |       |       |  |               |        |         |        |   |               |                                                       |         |         |                 |        |       | Mat 1   |       |  |
| 11-11:30 AM |                                                                                                                   |       |         |         |        |    |       |       |  |               |        |         |        |   |               |                                                       |         |         |                 |        |       | 11:30   | 3     |  |
| 11:30-12 PM |                                                                                                                   |       |         |         |        |    |       |       |  |               |        |         |        |   |               |                                                       |         |         |                 |        |       |         |       |  |
| 12-12:30 PM |                                                                                                                   |       |         |         |        |    |       |       |  |               |        |         |        |   |               |                                                       |         |         |                 |        |       |         |       |  |
| 12:30-1 PM  |                                                                                                                   |       |         |         |        |    |       |       |  |               |        |         |        |   |               |                                                       |         |         |                 |        |       |         |       |  |
| 1-1:30 PM   |                                                                                                                   |       |         |         |        |    |       |       |  |               |        |         |        |   |               |                                                       |         |         |                 |        |       |         |       |  |
| 1:30-2 PM   |                                                                                                                   |       |         |         |        |    |       |       |  |               |        |         |        |   |               |                                                       |         |         |                 |        |       |         |       |  |
| 2-2:30 PM   |                                                                                                                   |       |         |         |        |    |       |       |  |               |        |         |        |   |               |                                                       |         |         |                 |        |       |         |       |  |
| 2:30-3 PM   |                                                                                                                   |       |         |         |        |    |       |       |  |               |        |         |        |   |               |                                                       |         |         |                 |        |       |         |       |  |
| 3-3:30 PM   |                                                                                                                   |       |         |         |        |    |       |       |  |               |        |         |        |   |               |                                                       |         |         |                 |        |       |         |       |  |
| 3:30-4 PM   |                                                                                                                   |       |         |         |        |    |       |       |  |               |        |         |        |   |               |                                                       |         |         |                 |        |       |         |       |  |
| 4-4:30 PM   |                                                                                                                   |       |         |         |        |    |       |       |  |               |        |         |        |   |               |                                                       |         |         |                 |        |       |         |       |  |
| 4:30-5 PM   |                                                                                                                   |       |         |         |        |    |       |       |  |               |        |         |        |   |               |                                                       |         |         | Private         |        |       |         |       |  |
| 5-5:30 PM   |                                                                                                                   |       |         |         |        |    |       |       |  |               |        |         |        |   |               |                                                       |         |         | Swim            |        |       |         |       |  |
| 5:30-6 PM   |                                                                                                                   | NCAP  | 5:00-6  | :30p;   | 6 lane | S  |       |       |  |               |        |         |        |   |               | Private<br>Swim                                       |         |         |                 |        |       |         |       |  |
| 6-6:30 PM   |                                                                                                                   |       |         |         |        |    |       | Water |  |               |        |         |        |   | _ e           | - Swim                                                |         |         |                 |        | Swi   | m Les   | sons  |  |
| 6:30-7 PM   |                                                                                                                   |       |         |         |        |    | 6:00- | 7:00p |  |               |        |         |        |   | S S           |                                                       |         |         |                 |        |       |         |       |  |
| 7-7:30 PM   |                                                                                                                   |       |         |         |        |    |       |       |  |               |        |         |        |   | W<br>S        |                                                       |         |         |                 |        |       |         |       |  |
| 7:30-8 PM   |                                                                                                                   |       |         |         |        |    |       |       |  |               |        |         |        |   | i<br>o        | Private                                               | Private |         |                 |        |       |         |       |  |
| 8-8:30 PM   |                                                                                                                   |       |         |         |        |    |       |       |  |               |        |         |        |   | m n           | Swim                                                  | Swim    | Private |                 |        |       |         |       |  |
| 8:30-9 PM   |                                                                                                                   |       |         |         |        |    |       |       |  |               |        |         |        |   | s             |                                                       |         | Swim    |                 |        |       |         |       |  |
| 9-9:30 PM   |                                                                                                                   |       |         |         |        |    |       |       |  |               |        |         |        |   |               |                                                       |         |         |                 |        |       |         |       |  |