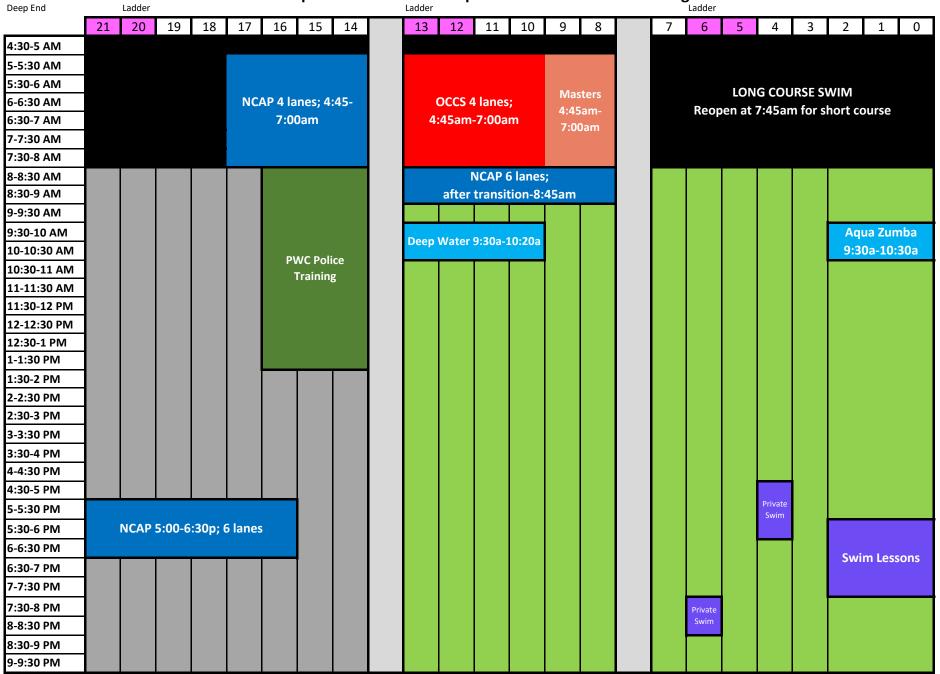

| Deep End               | Ladder Ladder Ladder Ladder Ladder Ladder   21 20 19 18 17 16 15 14 13 12 11 10 9 8 7 6 5 4 3 2 1 |    |    |    |    |    |    |    |  |    |    |    |    |   |   |   |   |   |   |   |   |   |   |
|------------------------|---------------------------------------------------------------------------------------------------|----|----|----|----|----|----|----|--|----|----|----|----|---|---|---|---|---|---|---|---|---|---|
|                        | 21                                                                                                | 20 | 19 | 18 | 17 | 16 | 15 | 14 |  | 13 | 12 | 11 | 10 | 9 | 8 | 7 | 6 | 5 | 4 | 3 | 2 | 1 | 0 |
| 4:30-5 AM              |                                                                                                   |    |    |    |    |    |    |    |  |    |    |    |    |   |   |   |   |   |   |   |   |   |   |
| 5-5:30 AM              |                                                                                                   |    |    |    |    |    |    |    |  |    |    |    |    |   |   |   |   |   |   |   |   |   |   |
| 5:30-6 AM              |                                                                                                   |    |    |    |    |    |    |    |  |    |    |    |    |   |   |   |   |   |   |   |   |   |   |
| 6-6:30 AM              |                                                                                                   |    |    |    |    |    |    |    |  |    |    |    |    |   |   |   |   |   |   |   |   |   |   |
| 6:30-7 AM              |                                                                                                   |    |    |    |    |    |    |    |  |    |    |    |    |   |   |   |   |   |   |   |   |   |   |
| 7-7:30 AM              |                                                                                                   |    |    |    |    |    |    |    |  |    |    |    |    |   |   |   |   |   |   |   |   |   |   |
| 7:30-8 AM              |                                                                                                   |    |    |    |    |    |    |    |  |    |    |    |    |   |   |   |   |   |   |   |   |   |   |
| 8-8:30 AM              |                                                                                                   |    |    |    |    |    |    |    |  |    |    |    |    |   |   |   |   |   |   |   |   |   |   |
| 8:30-9 AM              |                                                                                                   |    |    |    |    |    |    |    |  |    |    |    |    |   |   |   |   |   |   |   |   |   |   |
| 9-9:30 AM              |                                                                                                   |    |    |    |    |    |    |    |  |    |    |    |    |   |   |   |   |   |   |   |   |   |   |
| 9:30-10 AM             |                                                                                                   |    |    |    |    |    |    |    |  |    |    |    |    |   |   |   |   |   |   |   |   |   |   |
| 10-10:30 AM            |                                                                                                   |    |    |    |    |    |    |    |  |    |    |    |    |   |   |   |   |   |   |   |   |   |   |
| 10:30-11 AM            |                                                                                                   |    |    |    |    |    |    |    |  |    |    |    |    |   |   |   |   |   |   |   |   |   |   |
| 11-11:30 AM            |                                                                                                   |    |    |    |    |    |    |    |  |    |    |    |    |   |   |   |   |   |   |   |   |   |   |
| 11:30-12 PM            |                                                                                                   |    |    |    |    |    |    |    |  |    |    |    |    |   |   |   |   |   |   |   |   |   |   |
| 12-12:30 PM            |                                                                                                   |    |    |    |    |    |    |    |  |    |    |    |    |   |   |   |   |   |   |   |   |   |   |
| 12:30-1 PM             |                                                                                                   |    |    |    |    |    |    |    |  |    |    |    |    |   |   |   |   |   |   |   |   |   |   |
| 1-1:30 PM              |                                                                                                   |    |    |    |    |    |    |    |  |    |    |    |    |   |   |   |   |   |   |   |   |   |   |
| 1:30-2 PM              | -                                                                                                 |    |    |    |    |    |    |    |  |    |    |    |    |   |   |   |   |   |   |   |   |   |   |
| 2-2:30 PM              |                                                                                                   |    |    |    |    |    |    |    |  |    |    |    |    |   |   |   |   |   |   |   |   |   |   |
| 2:30-3 PM              | -                                                                                                 |    |    |    |    |    |    |    |  |    |    |    |    |   |   |   |   |   |   |   |   |   |   |
| 3-3:30 PM              |                                                                                                   |    |    |    |    |    |    |    |  |    |    |    |    |   |   |   |   |   |   |   |   |   |   |
| 3:30-4 PM<br>4-4:30 PM |                                                                                                   |    |    |    |    |    |    |    |  |    |    |    |    |   |   |   |   |   |   |   |   |   |   |
| 4:30-5 PM              |                                                                                                   |    |    |    |    |    |    |    |  |    |    |    |    |   |   |   |   |   |   |   |   |   |   |
| 4.30-5 PM<br>5-5:30 PM |                                                                                                   |    |    |    |    |    |    |    |  |    |    |    |    |   |   |   |   |   |   |   |   |   |   |
| 5:30-6 PM              |                                                                                                   |    |    |    |    |    |    |    |  |    |    |    |    |   |   |   |   |   |   |   |   |   |   |
| 6-6:30 PM              |                                                                                                   |    |    |    |    |    |    |    |  |    |    |    |    |   |   |   |   |   |   |   |   |   |   |
| 6:30-7 PM              |                                                                                                   |    |    |    |    |    |    |    |  |    |    |    |    |   |   |   |   |   |   |   |   |   |   |
| 7-7:30 PM              |                                                                                                   |    |    |    |    |    |    |    |  |    |    |    |    |   |   |   |   |   |   |   |   |   |   |
| 7:30-8 PM              |                                                                                                   |    |    |    |    |    |    |    |  |    |    |    |    |   |   |   |   |   |   |   |   |   |   |
| 8-8:30 PM              |                                                                                                   |    |    |    |    |    |    |    |  |    |    |    |    |   |   |   |   |   |   |   |   |   |   |
| 8:30-9 PM              |                                                                                                   |    |    |    |    |    |    |    |  |    |    |    |    |   |   |   |   |   |   |   |   |   |   |
| 9-9:30 PM              |                                                                                                   |    |    |    |    |    |    |    |  |    |    |    |    |   |   |   |   |   |   |   |   |   |   |
| 5-5.501141             |                                                                                                   |    |    |    |    |    |    |    |  |    |    |    |    |   |   |   |   |   |   |   |   |   |   |