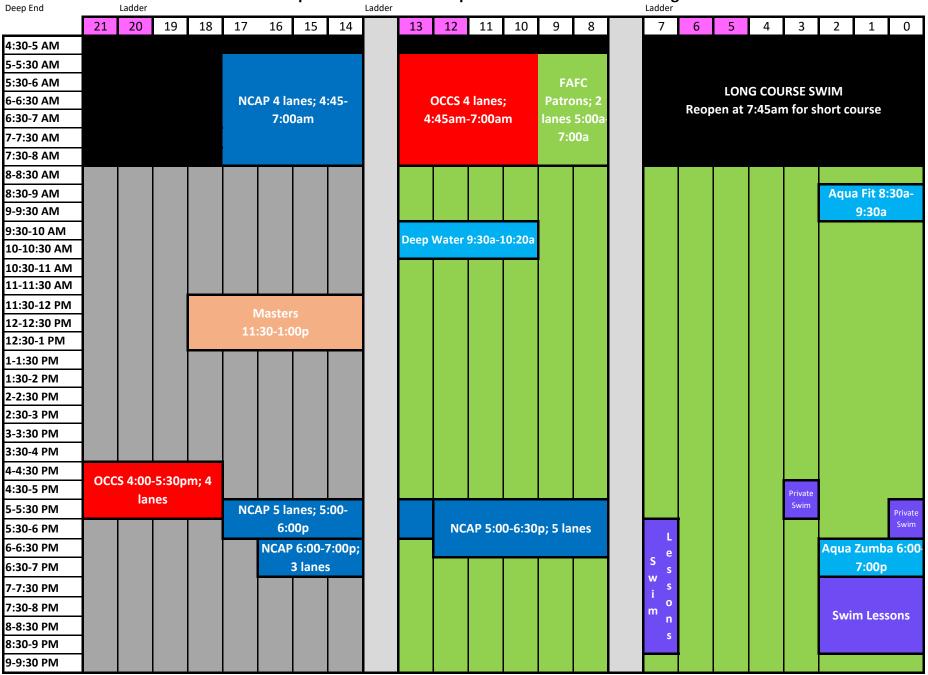

| Deep End    | -  | Ladder |    |    | 0. |    | opace |    | <br>Ladder |    |    |    |   | 5.01 | <br>Ladder | <b>)</b> - |   |   |   |   |   |   |
|-------------|----|--------|----|----|----|----|-------|----|------------|----|----|----|---|------|------------|------------|---|---|---|---|---|---|
|             | 21 | 20     | 19 | 18 | 17 | 16 | 15    | 14 | 13         | 12 | 11 | 10 | 9 | 8    | 7          | 6          | 5 | 4 | 3 | 2 | 1 | 0 |
| 4:30-5 AM   |    |        |    |    |    |    |       |    |            |    |    |    |   |      |            |            |   |   |   |   |   |   |
| 5-5:30 AM   |    |        |    |    |    |    |       |    |            |    |    |    |   |      |            |            |   |   |   |   |   |   |
| 5:30-6 AM   |    |        |    |    |    |    |       |    |            |    |    |    |   |      |            |            |   |   |   |   |   |   |
| 6-6:30 AM   |    |        |    |    |    |    |       |    |            |    |    |    |   |      |            |            |   |   |   |   |   |   |
| 6:30-7 AM   |    |        |    |    |    |    |       |    |            |    |    |    |   |      |            |            |   |   |   |   |   |   |
| 7-7:30 AM   |    |        |    |    |    |    |       |    |            |    |    |    |   |      |            |            |   |   |   |   |   |   |
| 7:30-8 AM   |    |        |    |    |    |    |       |    |            |    |    |    |   |      |            |            |   |   |   |   |   |   |
| 8-8:30 AM   |    |        |    |    |    |    |       |    |            |    |    |    |   |      |            |            |   |   |   |   |   |   |
| 8:30-9 AM   |    |        |    |    |    |    |       |    |            |    |    |    |   |      |            |            |   |   |   |   |   |   |
| 9-9:30 AM   |    |        |    |    |    |    |       |    |            |    |    |    |   |      |            |            |   |   |   |   |   |   |
| 9:30-10 AM  |    |        |    |    |    |    |       |    |            |    |    |    |   |      |            |            |   |   |   |   |   |   |
| 10-10:30 AM |    |        |    |    |    |    |       |    |            |    |    |    |   |      |            |            |   |   |   |   |   |   |
| 10:30-11 AM |    |        |    |    |    |    |       |    |            |    |    |    |   |      |            |            |   |   |   |   |   |   |
| 11-11:30 AM |    |        |    |    |    |    |       |    |            |    |    |    |   |      |            |            |   |   |   |   |   |   |
| 11:30-12 PM |    |        |    |    |    |    |       |    |            |    |    |    |   |      |            |            |   |   |   |   |   |   |
| 12-12:30 PM |    |        |    |    |    |    |       |    |            |    |    |    |   |      |            |            |   |   |   |   |   |   |
| 12:30-1 PM  |    |        |    |    |    |    |       |    |            |    |    |    |   |      |            |            |   |   |   |   |   |   |
| 1-1:30 PM   |    |        |    |    |    |    |       |    |            |    |    |    |   |      |            |            |   |   |   |   |   |   |
| 1:30-2 PM   |    |        |    |    |    |    |       |    |            |    |    |    |   |      |            |            |   |   |   |   |   |   |
| 2-2:30 PM   |    |        |    |    |    |    |       |    |            |    |    |    |   |      |            |            |   |   |   |   |   |   |
| 2:30-3 PM   |    |        |    |    |    |    |       |    |            |    |    |    |   |      |            |            |   |   |   |   |   |   |
| 3-3:30 PM   |    |        |    |    |    |    |       |    |            |    |    |    |   |      |            |            |   |   |   |   |   |   |
| 3:30-4 PM   |    |        |    |    |    |    |       |    |            |    |    |    |   |      |            |            |   |   |   |   |   |   |
| 4-4:30 PM   |    |        |    |    |    |    |       |    |            |    |    |    |   |      |            |            |   |   |   |   |   |   |
| 4:30-5 PM   |    |        |    |    |    |    |       |    |            |    |    |    |   |      |            |            |   |   |   |   |   |   |
| 5-5:30 PM   |    |        |    |    |    |    |       |    |            |    |    |    |   |      |            |            |   |   |   |   |   |   |
| 5:30-6 PM   |    |        |    |    |    |    |       |    |            |    |    |    |   |      |            |            |   |   |   |   |   |   |
| 6-6:30 PM   |    |        |    |    |    |    |       |    |            |    |    |    |   |      |            |            |   |   |   |   |   |   |
| 6:30-7 PM   |    |        |    |    |    |    |       |    |            |    |    |    |   |      |            |            |   |   |   |   |   |   |
| 7-7:30 PM   |    |        |    |    |    |    |       |    |            |    |    |    |   |      |            |            |   |   |   |   |   |   |
| 7:30-8 PM   |    |        |    |    |    |    |       |    |            |    |    |    |   |      |            |            |   |   |   |   |   |   |
| 8-8:30 PM   |    |        |    |    |    |    |       |    |            |    |    |    |   |      |            |            |   |   |   |   |   |   |
| 8:30-9 PM   |    |        |    |    |    |    |       |    |            |    |    |    |   |      |            |            |   |   |   |   |   |   |
| 9-9:30 PM   |    |        |    |    |    |    |       |    |            |    |    |    |   |      |            |            |   |   |   |   |   |   |